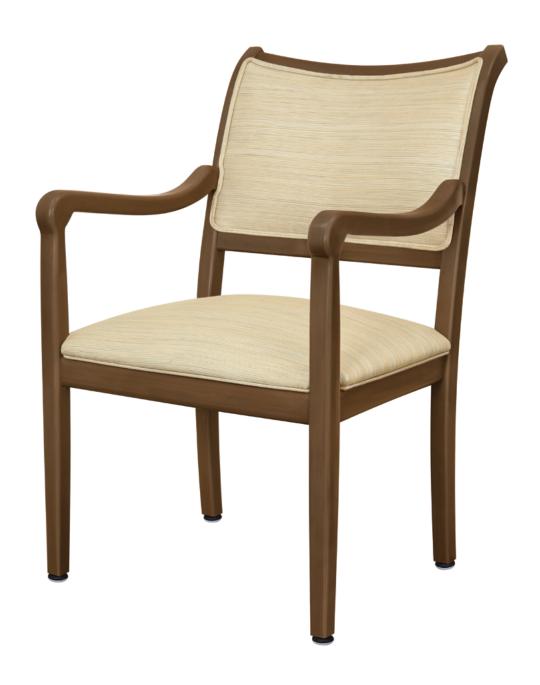

## alessandria Dining

The transitional Alessandria is as comfortable as it is functional and delivers enduring style to any room. Make a statement in your space with either a high or low, show-frame or fully-wrapped frame back style and with customize fabric or finish.

Model: AN111 23W 25.5D 36H 20SW 19SD 19SH 27AH