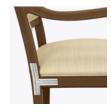

Steel Reinforced

Our patented steelreinforced joint system uses over 20 pieces of steel in most Kwalu chairs. Stop ongoing and costly furniture replacement.

Optional X Underframe

X Underframe is optional.