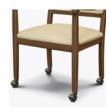

**Optional Casters** 

Casters available for all four legs and are optional.

2 Back Heights

Back available in two heights.