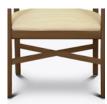

# alessandria

Dining





## alessandria Dining

The transitional Alessandria is as comfortable as it is functional and delivers enduring style to any room. Make a statement in your space with either a high or low, show-frame or fully-wrapped frame back style and with customize fabric or finish.



Model: AN111 23W 25.5D 36H 20SW 19SD 19SH 27AH

### Features



#### **Durable Finish**

Kwalu's solid surface (1/8" thick) proprietary finish doesn't have any of the drawbacks of wood. The frames are moisture impervious, graffiti-resistant, easy to clean and maintenance-free.



Steel Reinforced

Our patented steelreinforced joint system uses over 20 pieces of steel in most Kwalu chairs. Stop ongoing and costly furniture replacement.



Optional X Underframe

X Underframe is optional.



**Optional Casters** 

Casters available for all four legs and are optional.



2 Back Heights

Back available in two heights.



#### 10 Year Warranty

We offer a 10 Year Performance Warranty on both construction and finish, so the product is guaranteed to stay looking like new for 10 years.

#### Statement of Line



**AN111** 23W 25.5D 36H 27AH



**AN112** 23W 25.5D 36H 27AH



**AN211** 23W 25.5D 39.5H 27AH



**AN212** 23W 25.5D 39.5H 27AH